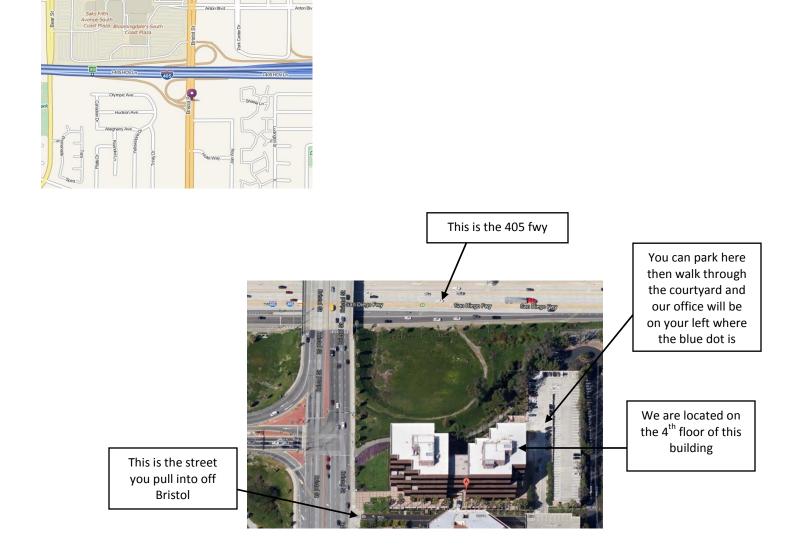

### **Directions and Area Information**

Amen Clinics, Inc. 3150 Bristol Street, Suite 400 Costa Mesa, CA 92626 949.266.3700 (office) 949.266.3750 (fax)

#### From John Wayne Airport:

Exit the airport turning left on MacArthur Blvd Merge onto 405 N towards Long Beach Exit Bristol Street and turn Left Make a U Turn on Hotel Way Make your first possible Right Turn Left into the building driveway

#### From Los Angeles International Airport:

Exit the airport on S. Sepulveda and take the 105 E to the 405 S Take the 405 S Exit Bristol Turn Right on Bristol Make a U Turn on Hotel Way Make your first possible Right Turn Left into the building driveway

#### From San Diego Area:

Take the 5 N to the 405 N Exit Bristol Street and turn Left Make a U Turn on Hotel Way Make your first possible Right Turn Left into the building driveway

#### From North Orange County or Riverside Area/91 Freeway:

Take the 55 S to the 405 N Exit Bristol Turn Right on Bristol Make a U Turn on Hotel Way Make your first possible Right Turn Left into the building driveway